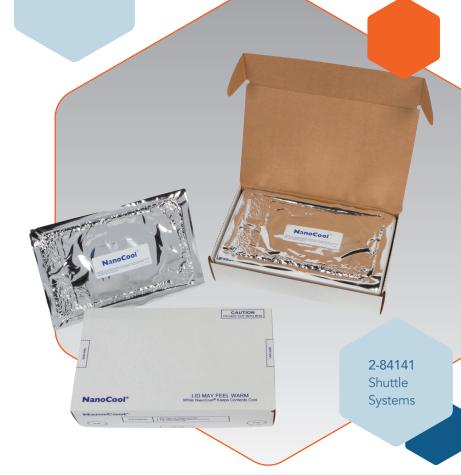

# NanoCool<sup>\*</sup> SHUTTLE<sup>TM</sup> SYSTEMS

## COMPACT, LIGHTWEIGHT EVAPORATIVE COOLING SYSTEM

Shuttle™ Systems are refrigerated shippers that combine evaporative cooling technology for 2°C to 8°C overnight shipments of biological specimens and other healthcare products. Our evaporative cooling is seven times more powerful than gel packs or ice. It works by transferring internal heat to the outside through evaporation of a small amount of water stored at low pressure inside the package. Evaporation takes place at low temperatures and creates a powerful cooling effect. The active cooling process adjusts to variations in ambient temperature in a way that conventional cooling systems cannot.

Shuttle™ Systems have been qualified up to 42 hours and can be shipped inside FedEx or UPS Exempt Human Specimen (EHS) and UN3373 designated overnight envelopes. Shipping of UN3373 Biological Substance, Category B specimens inside the Shuttle requires the package and payload is tested in compliance with IATA Packing Instruction 650. EHS shipments do not require certification testing but do require marking the outer package or envelope with Exempt Human Specimen designation and following prescribed EHS packaging requirements.

### SHUTTLE SYSTEMS PRODUCT SPECIFICATION

|  |         | Product | Exterior Dimensions WxDxH "min" size due to angle |                             | <b>Usable Space</b> WxDxH |                    | Weight |      | Dim<br>Weight |
|--|---------|---------|---------------------------------------------------|-----------------------------|---------------------------|--------------------|--------|------|---------------|
|  |         |         | mm                                                | inches                      | mm                        | inches             | kg     | lbs  | lbs           |
|  | 2°C-8°C | 2-84121 | 305 x 200 (min 148) x 92                          | 12 x 7.87 (min 5.82) x 3.62 | 190 x 90 x 30             | 7.48 × 3.54 × 1.18 | 1.09   | 2.40 | 3.3           |