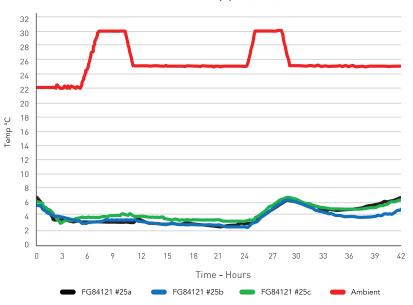

### SHUTTLE 42-HOUR PROTECTION OF 2-8°C PAYLOAD

# **Shuttle 42-Hours Chart**

2-84121 Shipping System