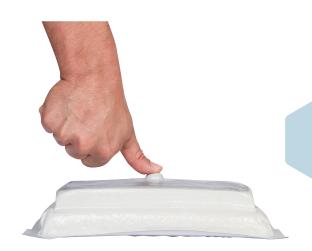

<b>Usable Space</b> WxDxH |                    | Weight |      | Dim<br>Weight |
|--|---------|---------|---------------------------------------------------|-----------------------------|---------------------------|--------------------|--------|------|---------------|
|  |         |         | mm                                                | inches                      | mm                        | inches             | kg     | lbs  | lbs           |
|  | 2°C-8°C | 2-84121 | 305 x 200 (min 148) x 92                          | 12 x 7.87 (min 5.82) x 3.62 | 190 x 90 x 30             | 7.48 × 3.54 × 1.18 | 1.09   | 2.40 | 3.3           |

# SHUTTLE™ SYSTEM

### SHUTTLE 42-HOUR PROTECTION OF 2-8°C PAYLOAD

# **Shuttle 42-Hours Chart**

2-84121 Shipping System



# **ONE-TOUCH ACTIVATION**



# **NanoCool**

Qualification report available upon request



FOR MORE INFORMATION ABOUT PELI BIOTHERMAL PRODUCTS, PLEASE CONTACT:

EMEA OFFICE - INFONANOCOOL@PELIBIOTHERMAL.COM T: +44 (0)1525 243 770

AMERICAS OFFICE - INFONANOCOOL@PELIBIOTHERMAL.COM T: +1 484.716.9958

ASIA OFFICE - INFONANOCOOL@PELIBIOTHERMAL.COM T: +65 6681 0095

PELIBIOTHERMAL.COM

ISO17025, ISO9001-2008 Accredited