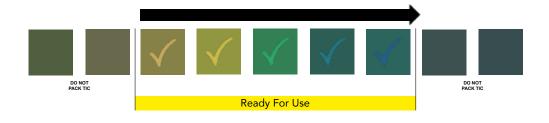

## WHAT DOES THE TIC™ SMART INDICATOR SHOW?

As the panel thaws, the TIC™ Smart Indicator changes colour

The TIC™ Smart Indicator provides a coloured 'tick' mark to indicate when the TIC™ panel is ready for use