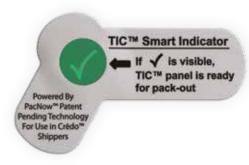

## TIC<sup>TM</sup> SMART INDICATOR

## WHAT DOES THE TIC™ SMART INDICATOR SHOW?

As the panel thaws, the TIC™ Smart Indicator changes colour

The TIC™ Smart Indicator provides a coloured 'tick' mark to indicate when the TIC™ panel is ready for use